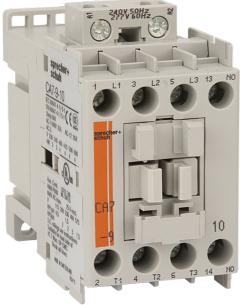

#### Contactor 3 pole 9A 4kW 1N/O Auxiliary 24V AC Coil

- Easy selection with 12 sizes, one for each standard motor kW rating (4-55kW)
- Common accessories for the range
- Side or top mount auxiliary contacts provide flexibility to suit enclosure space

Representative Photo Only (actual product may vary based on configuration selections)

| SPECIFICATIONS                                   |                    |
|--------------------------------------------------|--------------------|
| Product Series                                   | CA7                |
| Component Type Motor Control and Drives          | Standard Contactor |
| le, Rated Operational Current, AC-1, 415V, 40°C  | 32 A@415V,40°C     |
| kW Rating, AC-3, 415V, 60°C                      | 4 kW @415V, 60°C   |
| le, Rated Operational Current, AC-3, 415V, 60°C  | 9 A@415V,60°C      |
| kW Rating, AC-3, 690V, 60°C                      | 4 kW @690V, 60°C   |
| le, Rated Operational Current, AC-3, 690V, 60°C  | 5 A@690V,60°C      |
| Number of Poles                                  | 3                  |
| Contact Configuration, Main Poles                | 3 NO main poles    |
| Coil Type                                        | Conventional type  |
| Coil Consumption Hold-in VA AC coiled contactors | 2.7 VA<br>9.5      |
| Coil Consumption Pickup VA AC coiled contactors  | 75 VA              |
| Integrated Aux                                   | 1 N/O              |
| Coil Voltage                                     | 24 V AC V          |
| Un, Coil Voltage, AC @50Hz, Nom                  | 24 V AC nom @50Hz  |
| Un, Coil Voltage, AC @50Hz, Min                  | 21 V AC min @50Hz  |
| Un, Coil Voltage, AC @50Hz, Max                  | 27 V AC max @50Hz  |
| Tightening Torque, Power Terminals, max          | 2 Nm max           |
| IP Rating                                        | IP20               |