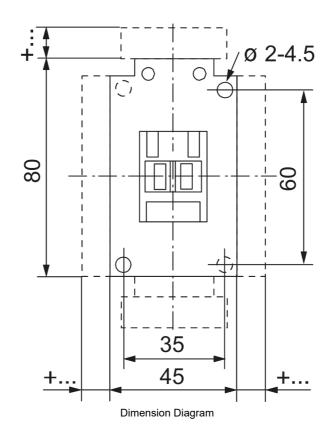

Representative Photo Only (actual product may vary based on configuration selections)

| SPECIFICATIONS                                   |                    |
|--------------------------------------------------|--------------------|
| Product Series                                   | CA7                |
| Component Type Motor Control and Drives          | Standard Contactor |
| le, Rated Operational Current, AC-1, 415V, 40°C  | 32 A@415V,40°C     |
| kW Rating, AC-3, 415V, 60°C                      | 4 kW @415V, 60°C   |
| le, Rated Operational Current, AC-3, 415V, 60°C  | 9 A@415V,60°C      |
| kW Rating, AC-3, 690V, 60°C                      | 4 kW @690V, 60°C   |
| le, Rated Operational Current, AC-3, 690V, 60°C  | 5 A@690V,60°C      |
| Number of Poles                                  | 3                  |
| Contact Configuration, Main Poles                | 3 NO main poles    |
| Coil Type                                        | Conventional type  |
| Coil Consumption Hold-in VA AC coiled contactors | 2.7 VA<br>9.5      |
| Coil Consumption Pickup VA AC coiled contactors  | 75 VA              |
| Integrated Aux                                   | 1 N/O              |
| Coil Voltage                                     | 24 V AC V          |
| Un, Coil Voltage, AC @50Hz, Nom                  | 24 V AC nom @50Hz  |
| Un, Coil Voltage, AC @50Hz, Min                  | 21 V AC min @50Hz  |
| Un, Coil Voltage, AC @50Hz, Max                  | 27 V AC max @50Hz  |
| Tightening Torque, Power Terminals, max          | 2 Nm max           |
| IP Rating                                        | IP20               |