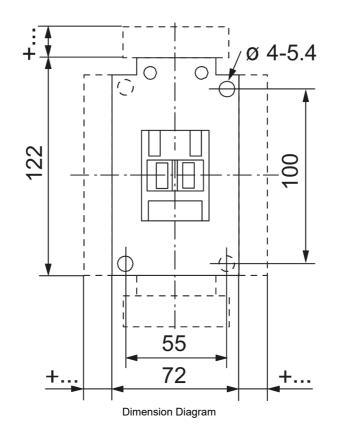

### Contactor 3 pole 72A 37kW 240V AC Coil

- Several contactor families provide a wide variety of contactor sizes, offering economy and selection
- Compact dimensions saves panel space

| SPECIFICATIONS                                   |                       |
|--------------------------------------------------|-----------------------|
| Product Series                                   | CA7-72                |
| Component Type Motor Control and Drives          | Standard Contactor    |
| le, Rated Operational Current, AC-1, 415V, 40°C  | 100 A@415V,40°C       |
| kW Rating, AC-3, 415V, 60°C                      | 40 kW @415V, 60°C     |
| le, Rated Operational Current, AC-3, 415V, 60°C  | 72 A@415V,60°C        |
| kW Rating, AC-3, 690V, 60°C                      | 40 kW @690V, 60°C     |
| le, Rated Operational Current, AC-3, 690V, 60°C  | 42 A@690V,60°C        |
| Number of Poles                                  | 3                     |
| Contact Configuration, Main Poles                | 3 NO main poles       |
| Coil Type                                        | Conventional type     |
| Coil Consumption Hold-in VA AC coiled contactors | 6.5 VA<br>19          |
| Coil Consumption Hold-in W DC coilded contactors | 4.5 W                 |
| Coil Consumption Pickup VA AC coiled contactors  | 235 VA                |
| Coil Consumption Pickup W DC coiled contactors   | 200 W                 |
| Integrated Aux                                   | No Auxiliary Contacts |
| Coil Voltage                                     | 240 V AC V            |
| Un, Coil Voltage, AC @50Hz, Nom                  | 240 V AC nom @50Hz    |
| Un, Coil Voltage, AC @50Hz, Min                  | 204 V AC min @50Hz    |
| Un, Coil Voltage, AC @50Hz, Max                  | 264 V AC max @50Hz    |
| Un, Coil Voltage, AC @60Hz, Nom                  | 277 V AC nom @60Hz    |
| Un, Coil Voltage, AC @60Hz, Min                  | 235 V AC min @60Hz    |
| Un, Coil Voltage, AC @60Hz, Max                  | 304 V AC max @60Hz    |
| IP Rating                                        | IP20                  |
|                                                  |                       |