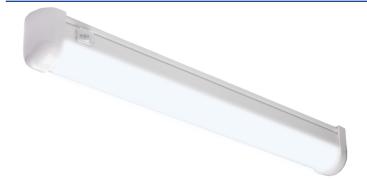

# **OBL MINI LED Batten G2**

## **OBL600**

- Made with UV resistant polycarbonate body for durability and long product lifetime
- Comes with a frosted opal diffuser for that comfortable and clean ambience.
- Built in 3-way switch for quick and easy adjustment of light levels: OFF, DIM (10W @ 1100Lm) and BRIGHT (15W @ 1680Lm)

### **Product Images**