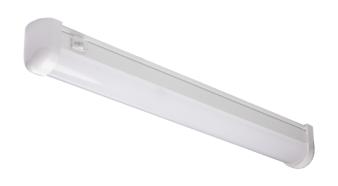

# **OBL MINI LED Batten G2**

## **OBL600**

- Made with UV resistant polycarbonate body for durability and long product lifetime
- Comes with a frosted opal diffuser for that comfortable and clean ambience.
- Built in 3-way switch for quick and easy adjustment of light levels: OFF, DIM (10W @ 1100Lm) and BRIGHT (15W @ 1680Lm)

#### **Product Images**