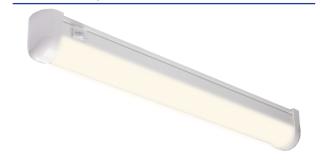

# **OBL MINI LED Batten G2**

## **OBL600**

- Made with UV resistant polycarbonate body for durability and long product lifetime
- Comes with a frosted opal diffuser for that comfortable and clean ambience.
- Built in 3-way switch for quick and easy adjustment of light levels: OFF, DIM (10W @ 1100Lm) and BRIGHT (15W @ 1680Lm)

### **Product Images**