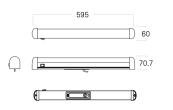

#### **Physical**

| Dimensions         | L595 x W60 x H70.70mm   |
|--------------------|-------------------------|
| Diffuser           | Opal                    |
| Luminaire Colour   | White                   |
| Luminaire Material | Plastic (Polycarbonate) |
| Driver Location    | Integrated              |
| Finish             | Powder Coated           |
| Installation       | Surface Mounting        |
|                    |                         |

#### **Line Drawings**