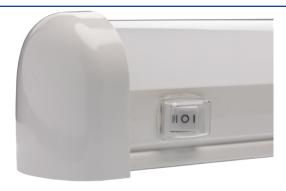

## **OBL600**

- Made with UV resistant polycarbonate body for durability and long product lifetime
- Comes with a frosted opal diffuser for that comfortable and clean ambience.
- Built in 3-way switch for quick and easy adjustment of light levels: OFF, DIM (10W @ 1100Lm) and BRIGHT (15W @ 1680Lm)

#### **Product Images**