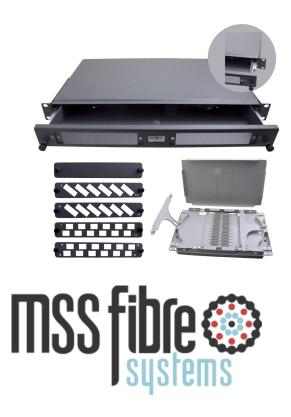

## **1RU SLIDING KIT WITH PANELS SC AND LC**

Part Number: 1RU-S-24MOD-KIT

## **Features**

- Sliding enclosure for direct termination or fusion splicing. Includes flat coupler panels with numbered ports and splice cassette
- Left and right LC duplex panels numbered (12 ports per panel)
- Left and right SC duplex panels numbered (6 ports per panel)
- 1x Blank panel
- Dimensions (mm): 43.6 H x 482 W x 296 D