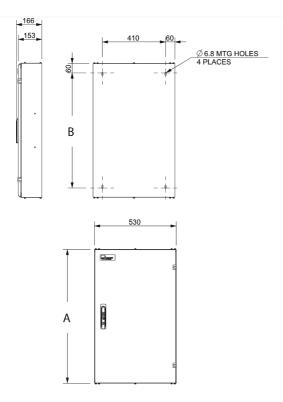

| Module Size | Α      | В      |
|-------------|--------|--------|
| 2           | 432mm  | 312mm  |
| 3           | 648mm  | 528mm  |
| 4           | 864mm  | 744mm  |
| 5           | 1080mm | 960mm  |
| 6           | 1296mm | 1176mm |

Dimension Diagram