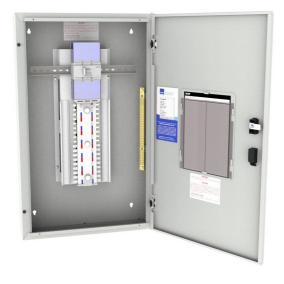

Representative Photo Only (actual product may vary based on configuration selections)

| SPECIFICATIONS                                 |                                |
|------------------------------------------------|--------------------------------|
| Product Series                                 | Concept One                    |
| Component Type Power Distribution & Protection | Panelboard                     |
| Chassis Type                                   | Encapsulated                   |
| IP Rating                                      | IP40                           |
| IP rating, with door                           | IP40                           |
| IP rating, without door                        | IP30                           |
| Number of Poles                                | 48                             |
| Box Size                                       | 4                              |
| Number of Modules                              | 4 qty                          |
| Height                                         | 864 mm                         |
| Depth, Including Door                          | 153 mm, incl door              |
| Depth, Door                                    | 20 mm depth                    |
| MCB Type                                       | DIN Profile                    |
| Main Switch Type                               | Isolator Main Switch           |
| In, Rated Current, Main Switch                 | 250 A                          |
| Product series, chassis                        | MOD6                           |
| In, rated current, busbar                      | 250 A                          |
| Icw, Busbar Withstand Current, 200ms (rms)     | 20 kA for 200ms                |
| Segregation Form Rating                        | 1                              |
| Material                                       | Powder Coated Mild Steel       |
| Material Thickness                             | 1 mm                           |
| Material, Base                                 | Mild Steel                     |
| Material Thickness, Base                       | 1 mm                           |
| Finish, Base                                   | Powder Coated (Polyester) base |
| Colour, Base                                   | Light Grey (RAL 7035) base     |
| Material, door                                 | Mild Steel                     |
| Material thickness, door                       | 1 mm                           |
| Finish, Door                                   | Powder Coated (Polyester) door |