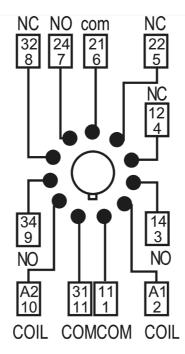

nical Relays > General Purpose Industrial & Power Relays > 60 Series Square Base Relays



| REFERENCES                                  |   |
|---------------------------------------------|---|
| IECEx Certificate                           | - |
| Supplier Declaration of Conformity:         | - |
| Installation Guide:                         | - |
| User Manual:                                | - |
| Manufacturer Datasheet:                     | - |
| Manufacturer Catalogue & Product Selection: | - |





**Dimension Diagram** 



# Catalogue No: 90.27

#### BASE FOR 6013 RELAY BOX CLAMP W/METAL CLIP

Timers and Control Relays > General Purpose Relays > Electromechanical Relays > Finder Electromechanical Relays > General Purpose Industrial & Power Relays > 60 Series Square Base Relays





90.27
Connection / Wiring Diagram