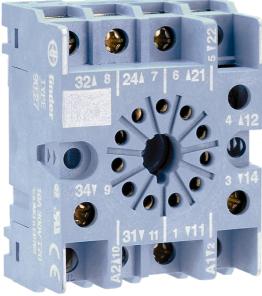

Representative Photo Only (actual product may vary based on configuration selections)

#### Base For 6013 Relay Box Clamp w/Metal Clip

- Complete range from PCB to power relays to cover all of your switching requirements
- Certifications and approvals including CE, EAC, PCT, RINA, VDE and RoHS, providing quality assurance of a market leading product.
- Compact construction allowing for most efficient use of space