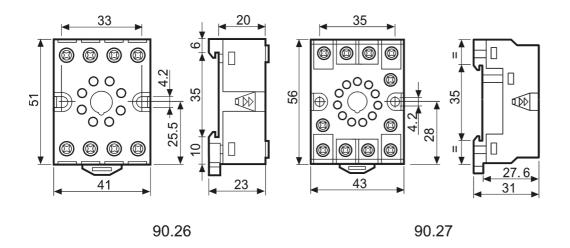

**Dimension Diagram** 

| SPECIFICATIONS                              |                                                                 |
|---------------------------------------------|-----------------------------------------------------------------|
| Product Series                              | 60                                                              |
| Component Type Timers and Control relays    | Relay Base                                                      |
| Electrical Service Life at Un, In           | 200000 cycles                                                   |
| Total Making Time                           | 11 ms                                                           |
| Total Breaking Time                         | 4 ms                                                            |
| Insulation Voltage, between Coil & Contacts | 4000 V                                                          |
| Dielectric Strength, between open Contacts  | 1000 V AC                                                       |
| Mounting                                    | Plug-in                                                         |
| Operating Temperature, Min                  | -40 °C min                                                      |
| Operating Temperature, Max                  | 70 °C max                                                       |
| Height                                      | 56 mm                                                           |
| Width                                       | 43 mm                                                           |
| Depth                                       | 31 mm                                                           |
| Shock Acceleration (Max.)                   | 20 g                                                            |
| Shock Duration (Max.)                       | 4 ms                                                            |
| Vibration Acceleration (Max.)               | 22 m/s²                                                         |
| Vibration Frequency, Operational (Max.)     | 55 Hz                                                           |
| Certifications                              | CE CCC CSA EAC GOST-R IMQ VDE C-UR-US                           |
| Shipping Approvals                          | Lloyd's Register of Shipping<br>RINA (Registro Italiano Navale) |