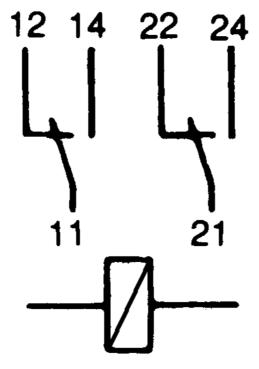

|
| Shipping Approvals            | Lloyd's Register of Shipping<br>RINA (Registro Italiano Navale) |

| REFERENCES                                  |   |
|---------------------------------------------|---|
| IECEx Certificate                           | - |
| Supplier Declaration of Conformity:         | - |
| Installation Guide:                         | - |
| User Manual:                                | - |
| Manufacturer Datasheet:                     | - |
| Manufacturer Catalogue & Product Selection: | - |





# Catalogue No: **40.52 24 V AC**

### MINIATURE PCB RELAY 8A 2CO 24V AC COIL

Timers and Control Relays > General Purpose Relays > Electromechanical Relays > Finder Electromechanical Relays > PCB and Miniature Relays > 40/44 Series Miniature PCB Relays





Connection / Wiring Diagram