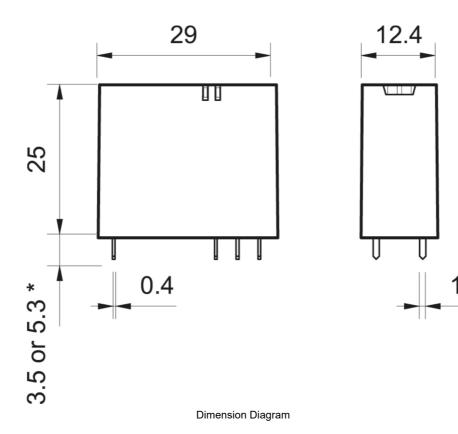

| SPECIFICATIONS                                   |                               |
|--------------------------------------------------|-------------------------------|
| Product Series                                   | 40                            |
| Component Type Timers and Control relays         | Relay                         |
| Contact Configuration                            | 2 CO                          |
| In, Rated Current                                | 8 A                           |
| Icw, Short Time Withstand Current, 10ms (rms)    | 15 A, 10ms                    |
| Un, Nominal Operational Voltage, AC              | 250 V AC                      |
| Ue, Rated Operational Voltage, AC, max           | 400 V AC                      |
| Contact Breaking Capacity, DC1, 30V              | 8 A                           |
| Contact Breaking Capacity, DC1, 110V             | 0.3 A                         |
| Contact Breaking Capacity, DC1, 220V             | 0.12 A                        |
| Rated Load, AC-1                                 | 2000 VA                       |
| Rated Load, AC-15                                | 750 VA                        |
| Contact Rated Power, Single Phase Motor, 230V AC | 400 kW                        |
| Coil Type                                        | AC                            |
| Coil Voltage, AC, Nom                            | 24 V AC                       |
| Coil Voltage, AC, Min                            | 19.2 V AC                     |
| Coil Voltage, AC, Max                            | 26.4 V AC                     |
| Material, Contacts                               | Silver Nickel (AgNi) material |
| Mechanical Service Life                          | 10000000 cycles               |
| Electrical Service Life at Un, In                | 100000 cycles                 |
| Total Making Time                                | 7 ms                          |
| Total Breaking Time                              | 3 ms                          |
| Insulation Voltage, between Coil & Contacts      | 6000 V                        |
| Dielectric Strength, between open Contacts       | 1000 V AC                     |
| Mounting                                         | PCB Mount                     |
| Operating Temperature, Min                       | -45 °C min                    |
| Operating Temperature, Max                       | 85 °C max                     |
| Height                                           | 25 mm                         |

| Width                         | 29 mm                                                           |
|-------------------------------|-----------------------------------------------------------------|
| Depth                         | 12.4 mm                                                         |
| Shock Acceleration (Max.)     | 20 g                                                            |
| Shock Duration (Max.)         | 5 ms                                                            |
| Vibration Acceleration (Max.) | 25 m/s²                                                         |
| Certifications                | CCC CSA EAC GOST-R IMQ VDE C-UR-US                              |
| Shipping Approvals            | Lloyd's Register of Shipping<br>RINA (Registro Italiano Navale) |