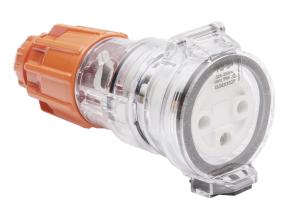

## Extension Socket 3 Pin 32A Electric Orange

- Large range covering 10 to 50A in 3, 4 and 5 pin configurations
- Components available: Switched Socket outlets, Switches, Socket Outlets, Plugs, Extension Sockets, Appliance Inlets, RCD Protected Outlets, Back Boxes and large range of accessories
- High ingress protection of IP66 across the range
- User friendly design with extruded ribbed grips, large switch handle and large socket latches for easy operation with or without gloves
- Suitable for most industrial and commercial applications
- Designed and tested to AS/NZS 3112 and AS/NZS 3123

Representative Photo Only (actual product may vary based on configuration selections)

| SPECIFICATIONS                                 |                                      |
|------------------------------------------------|--------------------------------------|
| Product Series                                 | ISO                                  |
| Component Type Plugs And Sockets               | Extension Socket                     |
| Un, Nominal Operational Voltage, AC            | 250 V AC                             |
| In, Rated Current                              | 32 A                                 |
| IP Rating                                      | IP66                                 |
| Material, Body / Housing                       | PC (Polycarbonate) material          |
| Colour, Body / Housing                         | Electric Orange colour               |
| Chemical Resistant Body / Housing              | No body                              |
| Pin Configuration                              | 3 round                              |
| Standards Compliance                           | AS/NZS 3112:2004<br>AS/NZS 3123:2005 |
| REFERENCES                                     |                                      |
| IECEx Certificate -                            |                                      |
| Supplier Declaration of                        |                                      |
| Installation Guide: -                          |                                      |
| User Manual: -                                 |                                      |
| Manufacturer Datasheet: -                      |                                      |
| Manufacturer Catalogue<br>& Product Selection: |                                      |