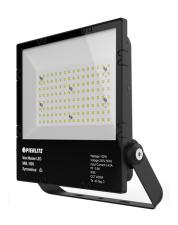

# Maxi Master Gen II LED Floodlight

# **MML100S**

- Weather protection IP65
- Diecast aluminium body powder coated black
- · Lightweight for easy installation