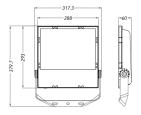

# Physical

| Dimensions         | L293 x W318 x H60mm  |
|--------------------|----------------------|
| Diffuser           | Glass Borosilcate    |
| Luminaire Colour   | Black                |
| Weight             | 4kg                  |
| Luminaire Material | Aluminium (Die Cast) |
| Heatsink           | Aluminium (Die Cast) |
| Finish             | Powder Coated        |
| Installation       | Trunnion             |
|                    |                      |

## **Line Drawings**