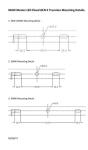

Cast) |
| Heatsink           | Aluminium (Die Cast) |
| Finish             | Powder Coated        |
| Installation       | Trunnion             |
|                    |                      |

#### **Electrical**

| Non - Dimmable |
|----------------|
| 240V           |
| 50Hz/60Hz      |
| 40A            |
| 360µs          |
| Class 1        |
|                |

## **Line Drawings**



## **Product Images**





#### Accessories

| MML50WG  | MML50 WIRE GUARD STAINLESS STEEL POWDERCOATED BLACK  |
|----------|------------------------------------------------------|
| MML100WG | MML100 WIRE GUARD STAINLESS STEEL POWDERCOATED BLACK |
| MML200WG | MML200 WIRE GUARD STAINLESS STEEL POWDERCOATED BLACK |
| MML300WG | MML300 WIRE GUARD STAINLESS STEEL POWDERCOATED BLACK |

## **Line Drawings**