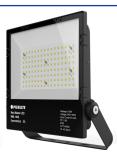

| Warranty                  | 5 Years             |
| Lifetime                  | 50,000hrs (L70/B50) |

# Physical

| Dimensions         | L293 x W318 x H60mm  |
|--------------------|----------------------|
| Diffuser           | Glass Borosilcate    |
| Luminaire Colour   | Black                |
| Weight             | 4kg                  |
| Luminaire Material | Aluminium (Die Cast) |
| Heatsink           | Aluminium (Die Cast) |
| Finish             | Powder Coated        |
| Installation       | Trunnion             |
|                    |                      |

#### **Electrical**

| Non - Dimmable |
|----------------|
| 240V           |
| 50Hz/60Hz      |
| 40A            |
| 360µs          |
| Class 1        |
|                |

## **Line Drawings**



## **Product Images**





#### Accessories

| MML50WG  | MML50 WIRE GUARD STAINLESS STEEL POWDERCOATED BLACK  |
|----------|------------------------------------------------------|
| MML100WG | MML100 WIRE GUARD STAINLESS STEEL POWDERCOATED BLACK |
| MML200WG | MML200 WIRE GUARD STAINLESS STEEL POWDERCOATED BLACK |
| MML300WG | MML300 WIRE GUARD STAINLESS STEEL POWDERCOATED BLACK |

## **Line Drawings**